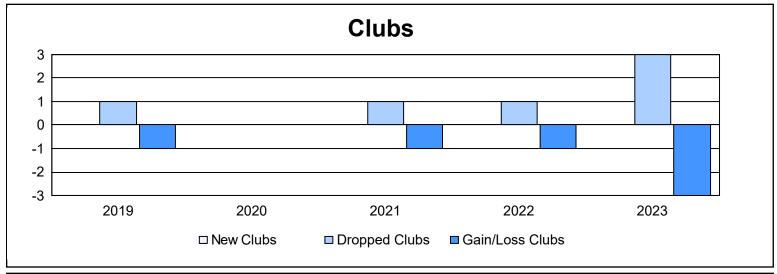

District 106 B As of June 2023 Cumulative

| Year      | New<br>Clubs | Dropped<br>Clubs | Gain/<br>Loss<br>Clubs | New<br>Members | Charter<br>Members | Reinstate<br>Members | Transfer<br>Members | Total<br>Member<br>Added | Total<br>Members<br>Dropped | Gain/<br>Loss<br>Members |
|-----------|--------------|------------------|------------------------|----------------|--------------------|----------------------|---------------------|--------------------------|-----------------------------|--------------------------|
| 2018-2019 | 0            | 1                | -1                     | 192            | 1                  | 1                    | 5                   | 199                      | 259                         | -60                      |
| 2019-2020 | 0            | 0                | 0                      | 135            | 1                  | 1                    | 4                   | 141                      | 234                         | -93                      |
| 2020-2021 | 0            | 1                | -1                     | 74             | 0                  | 1                    | 2                   | 77                       | 226                         | -149                     |
| 2021-2022 | 0            | 1                | -1                     | 188            | 2                  | 1                    | 13                  | 204                      | 227                         | -23                      |
| 2022-2023 | 0            | 3                | -3                     | 204            | 0                  | 4                    | 9                   | 217                      | 202                         | 15                       |
| Average   | 0            | 1                | -1                     | 159            | 1                  | 2                    | 7                   | 168                      | 230                         | -62                      |