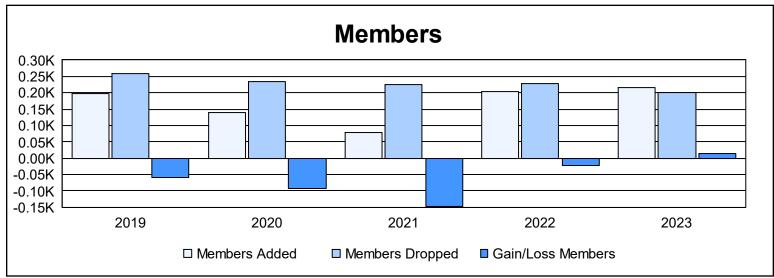

District 106 B As of June 2023 Cumulative

| Year      | New<br>Clubs | Dropped<br>Clubs | Gain/<br>Loss<br>Clubs | New<br>Members | Charter<br>Members | Reinstate<br>Members | Transfer<br>Members | Total<br>Member<br>Added | Total<br>Members<br>Dropped | Gain/<br>Loss<br>Members |
|-----------|--------------|------------------|------------------------|----------------|--------------------|----------------------|---------------------|--------------------------|-----------------------------|--------------------------|
| 2018-2019 | 0            | 1                | -1                     | 192            | 1                  | 1                    | 5                   | 199                      | 259                         | -60                      |
| 2019-2020 | 0            | 0                | 0                      | 135            | 1                  | 1                    | 4                   | 141                      | 234                         | -93                      |
| 2020-2021 | 0            | 1                | -1                     | 74             | 0                  | 1                    | 2                   | 77                       | 226                         | -149                     |
| 2021-2022 | 0            | 1                | -1                     | 188            | 2                  | 1                    | 13                  | 204                      | 227                         | -23                      |
| 2022-2023 | 0            | 3                | -3                     | 204            | 0                  | 4                    | 9                   | 217                      | 202                         | 15                       |
| Average   | 0            | 1                | -1                     | 159            | 1                  | 2                    | 7                   | 168                      | 230                         | -62                      |